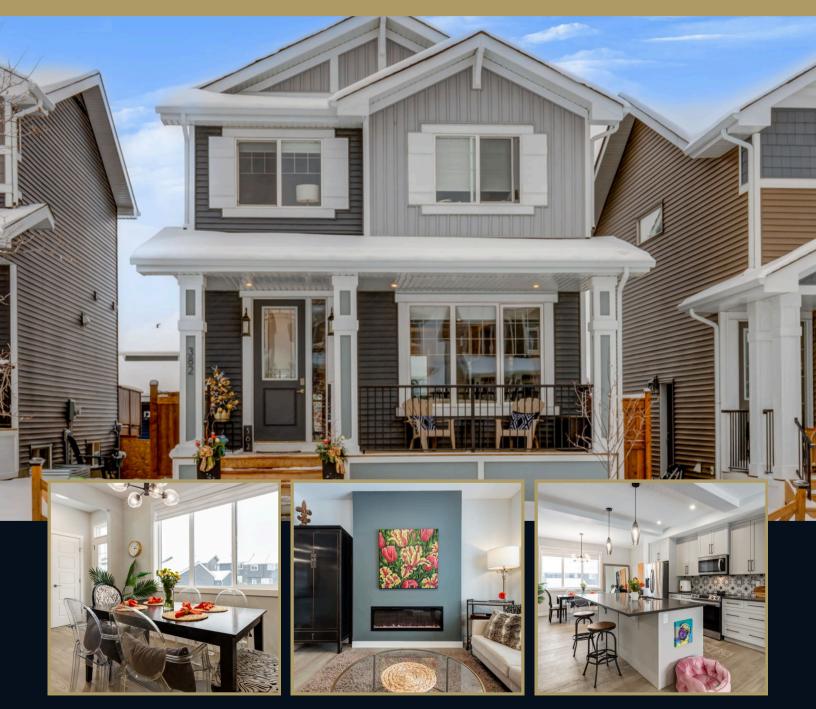

# YOUR HOLIDAY HAVEN AWAITS WHERE MODERN CHARM MEETS MOUNTAIN VIEWS

Discover 382 Sundown Rd, a stunning one-year-old prairie-modern home in Cochrane's Sunset community. With breathtaking mountain views, stylish upgrades, and cozy spaces, it's the perfect place to call home.

### FEATURES:

- Built in 2023
- Full-width front porch
- Engineered oak hardwood floors
- · Great room with fireplace
- Oversized kitchen island
- Upgraded Samsung SS appliances
- French Door Refrigerator with Ice/Water feature
- Slide-in Induction Stovetop with Convection Oven
- Soft-close cabinetry
- · Coffee nook with charging station
- Spacious dining area
- · Primary suite with ensuite
- Walk-in closet

## LOCATION:

Nestled in the highly sought-after Sunset community of Cochrane, this home offers a prime location with stunning mountain views. Enjoy easy access to expansive pathways, parks, and familyfriendly amenities, including nearby schools like Bow Valley High and Rancheview Elementary. The peaceful, tree-lined streets provide a quiet, welcoming atmosphere, making it the perfect place to call home.