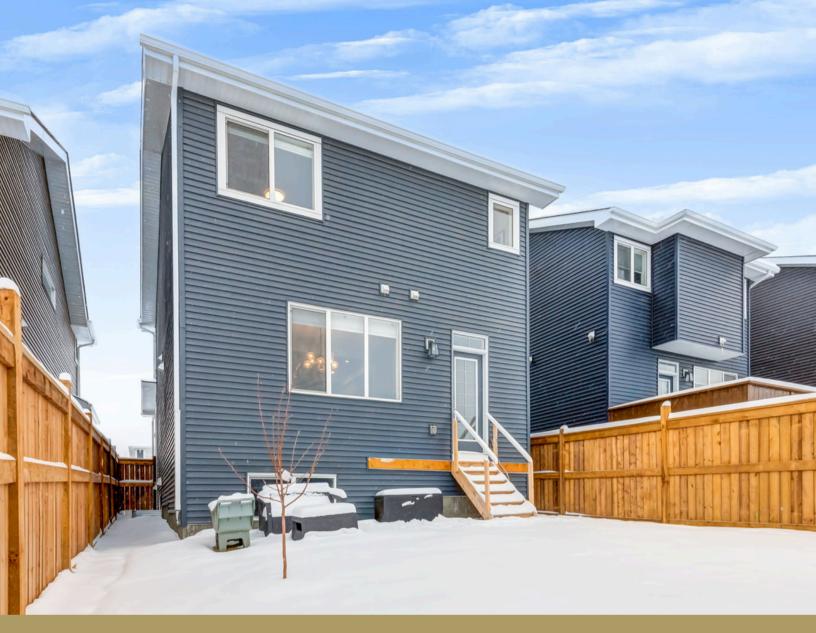

# YOUR HOLIDAY HAVEN AWAITS WHERE MODERN CHARM MEETS MOUNTAIN VIEWS

Discover 382 Sundown Rd, a stunning one-year-old prairie-modern home in Cochrane's Sunset community. With breathtaking mountain views, stylish upgrades, and cozy spaces, it's the perfect place to call home.

### FEATURES:

- Built in 2023
- Full-width front porch
- Engineered oak hardwood floors
- · Great room with fireplace
- Oversized kitchen island
- Upgraded Samsung SS appliances
- French Door Refrigerator with Ice/Water feature
- Slide-in Induction Stovetop with Convection Oven
- Soft-close cabinetry
- · Coffee nook with charging station
- Spacious dining area
- · Primary suite with ensuite
- Walk-in closet

- Custom-tiled bathroom
- Large bedrooms
- Upstairs Laundry
  - Samsung XL Steam Washer and Dryer
- Sunset community location
- Rocky Mountain views
- · Fenced backyard with apple tree
- Framed parking pad
- Pre-plumbed basement
- 9-foot ceilings upstairs
- Efficient heating system
- · Inflatable hot tub & fire pit
- · Nearby parks, pathways, schools