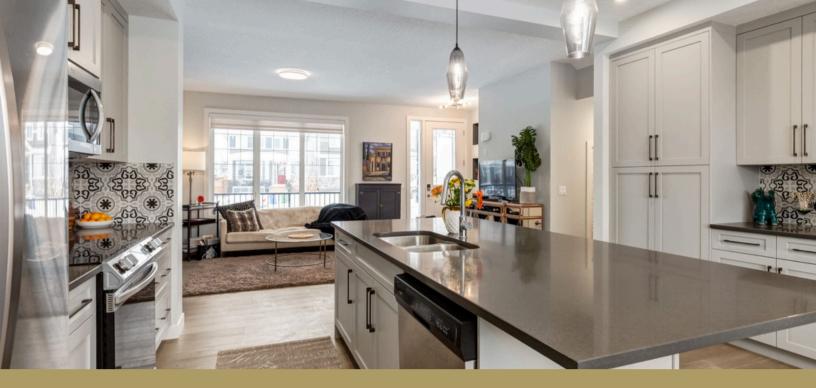

### FEATURES:

- Built in 2023
- Full-width front porch
- Engineered oak hardwood floors
- · Great room with fireplace
- Oversized kitchen island
- Upgraded Samsung SS appliances
- French Door Refrigerator with Ice/Water feature
- Slide-in Induction Stovetop with Convection Oven
- Soft-close cabinetry
- · Coffee nook with charging station
- Spacious dining area
- · Primary suite with ensuite
- Walk-in closet