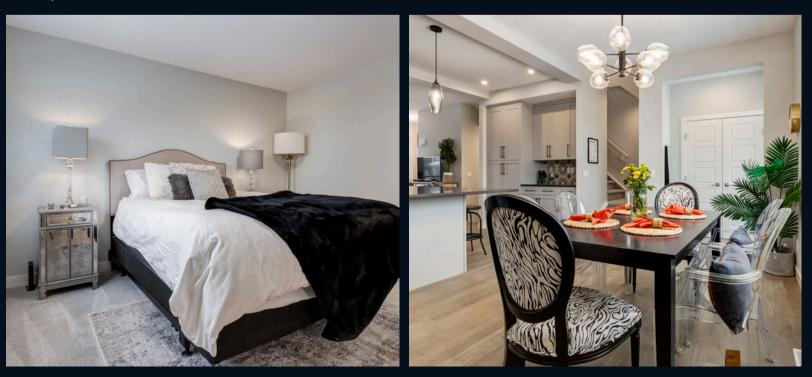

### FEATURES:

- Built in 2023
- Full-width front porch
- Engineered oak hardwood floors
- · Great room with fireplace
- Oversized kitchen island
- Upgraded Samsung SS appliances
- French Door Refrigerator with Ice/Water feature
- Slide-in Induction Stovetop with Convection Oven
- Soft-close cabinetry
- · Coffee nook with charging station
- Spacious dining area
- · Primary suite with ensuite
- Walk-in closet

- Custom-tiled bathroom
- Large bedrooms
- Upstairs Laundry
  - Samsung XL Steam Washer and Dryer
- Sunset community location
- Rocky Mountain views
- · Fenced backyard with apple tree
- Framed parking pad
- Pre-plumbed basement
- 9-foot ceilings upstairs
- Efficient heating system
- · Inflatable hot tub & fire pit
- · Nearby parks, pathways, schools