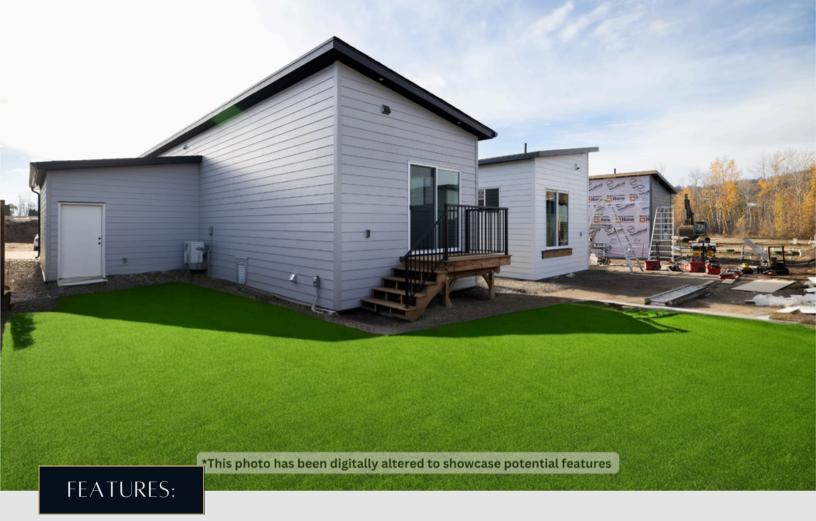

## GASPARI REALESTATE

171–8900 JIM BAILEY KELOWNA BC

GASPARIREALESTATE.COM

YOUR NEXT HOME AWAITS!

\*MODERN LIVING AND COMFORT IN A PRIME LOCATION\*

2 BED

1 BATH

1 CAR GARAGE

1223011

Discover the perfect blend of style and convenience at 171-8900 Jim Bailey Road. This inviting home offers modern amenities and a fantastic location, making it ideal for comfortable living.

- Built in 2024
- New Construction
- Never Occupied
- 2 Beds, 1 Bath
- High Ceilings
- Chefs Kitchen
- Soft-close Cabinetry
- Whirlpool Appliances

- Extended Living Room
- · Hardwood Style Luxury Vinyl
- · Patio off Primary Bedroom
- Fenced in Yard (Under Construction)
- Low Maintenance Landscaping
- Finished Garage
- Extended Driveway