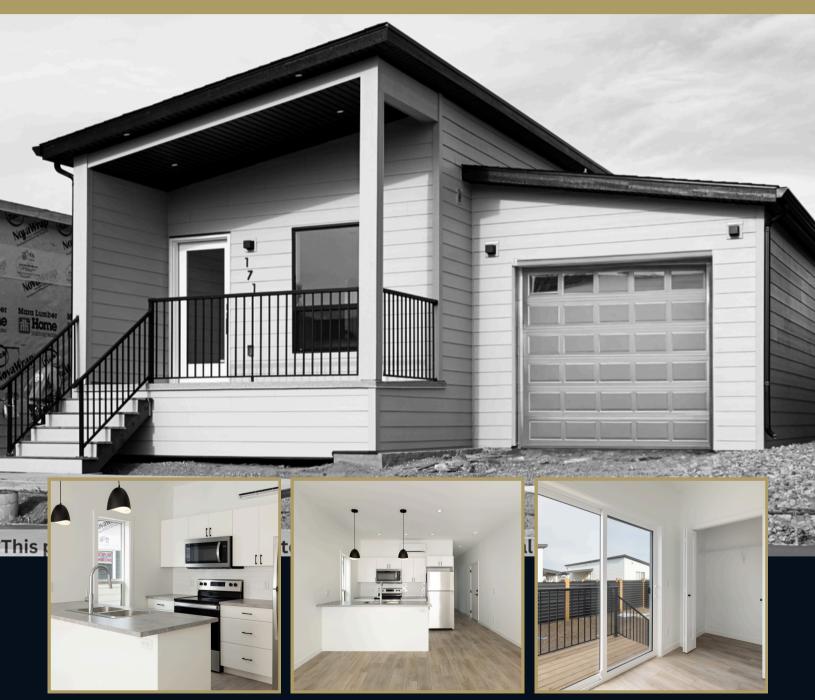

## GASPARI REALESTATE

171–8900 JIM BAILEY KELOWNA BC

GASPARIREALESTATE.COM

YOUR NEXT HOME AWAITS!

\*MODERN LIVING AND COMFORT IN A PRIME LOCATION\*

2 BED

1 BATH

1 CAR GARAGE

1223011

Discover the perfect blend of style and convenience at 171-8900 Jim Bailey Road. This inviting home offers modern amenities and a fantastic location, making it ideal for comfortable living.

- Built in 2024
- New Construction
- Never Occupied
- 2 Beds, 1 Bath
- High Ceilings
- Chefs Kitchen
- Soft-close Cabinetry
- Whirlpool Appliances

- Extended Living Room
- · Hardwood Style Luxury Vinyl
- · Patio off Primary Bedroom
- Fenced in Yard (Under Construction)
- Low Maintenance Landscaping
- Finished Garage
- Extended Driveway